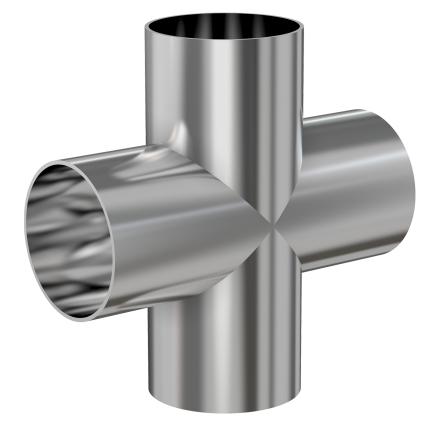

## Weld 4-way cross

### 2.5" OD 4-way cross, 3.75" port length, tumble finish

- Use wled fittings and tubing to create unique pump line geometries
- Fittings with extended tangents ideal for orbital welders
- Contact us at 800-824-4166 to find out about Nor-Cal's custom weldment offerings

#### G-9W-250V

| Parameters        | Specifications                      |
|-------------------|-------------------------------------|
| Tube OD           | 2-1/2"                              |
| Cross Type        | 4-Way                               |
| Material          | 304 stainless                       |
| Port Length       | 3.75"                               |
| Wall Thickness    | 0.065"                              |
| Finish            | Tumble                              |
| Vacuum Range      | 1 · 10 <sup>-13</sup> mbar to 1 bar |
| Temperature Range | -200 °C to 450 °C                   |
| Weight            | 1.61 lbs                            |