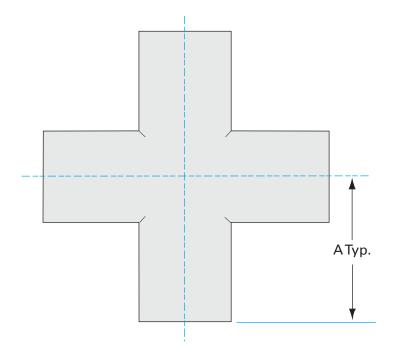

Similar Image

| Dimensions<br>(in inches) |        |
|---------------------------|--------|
| Dim A                     | 3.75"  |
| Dim C                     | 0.065" |

#### G-9W-250V

| Parameters        | Specifications                      |
|-------------------|-------------------------------------|
| Tube OD           | 2-1/2"                              |
| Cross Type        | 4-Way                               |
| Material          | 304 stainless                       |
| Port Length       | 3.75"                               |
| Wall Thickness    | 0.065"                              |
| Finish            | Tumble                              |
| Vacuum Range      | 1 · 10 <sup>-13</sup> mbar to 1 bar |
| Temperature Range | -200 °C to 450 °C                   |
| Weight            | 1.61 lbs                            |